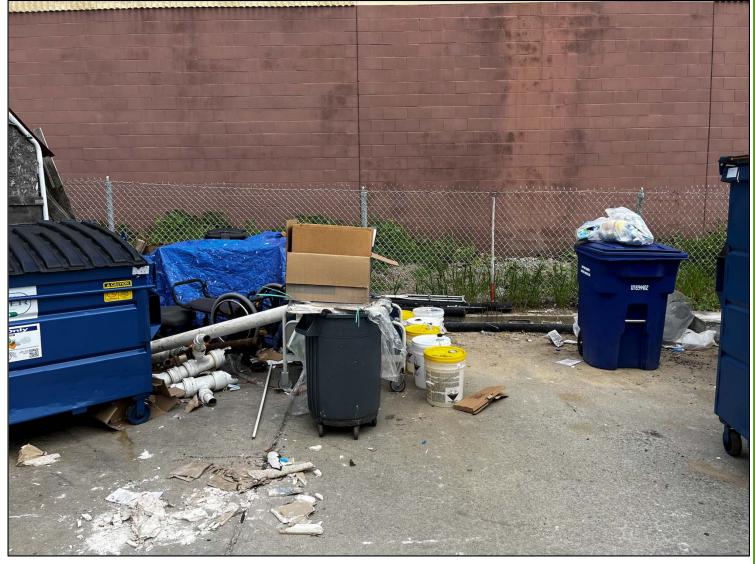

# Case Study #1 - Waste Storage

Trash and debris placed near waste containers but not

overflowing

- Enforcement/corrective actions needed?
- What if it is cleaned up before you leave?

# Case Study #1 - Waste Storage

Trash and debris has been cleaned and waste the containers remain lidded

• Are corrective actions sufficient?