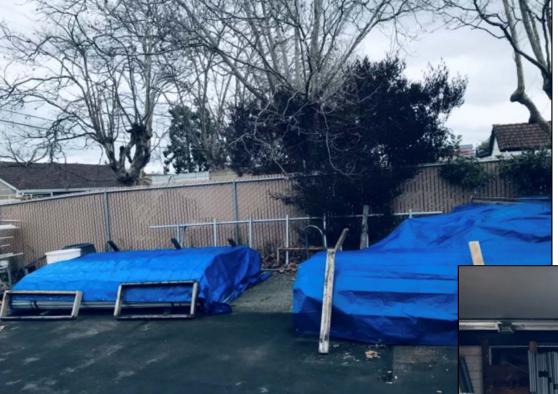

### **Case Study #3 - Material Storage**

Galvanized material covered with tarps

• Were corrective actions necessary?