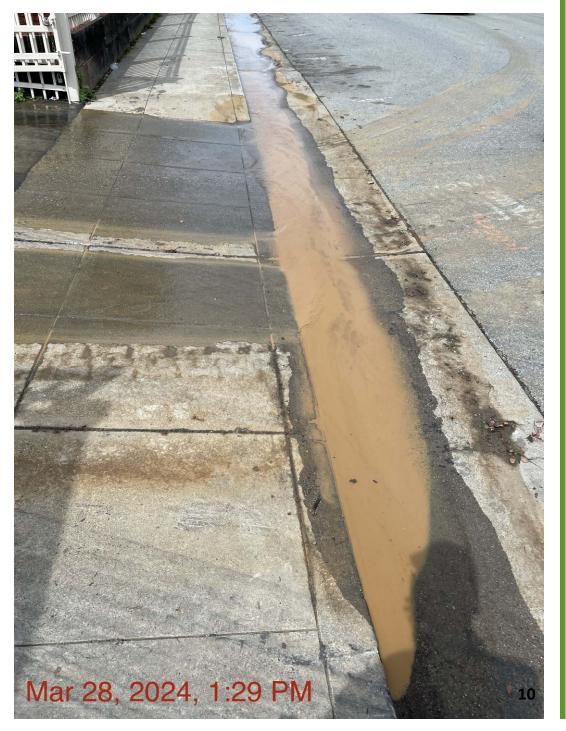

# **Case Study #4 - Illicit Discharge**

- Muddy water from holes being drilled at construction project on school grounds
- Entered storm drain
- Enforcement/corrective actions needed?
- Is this tracked in your IDDE Program or Construction Inspection Program?