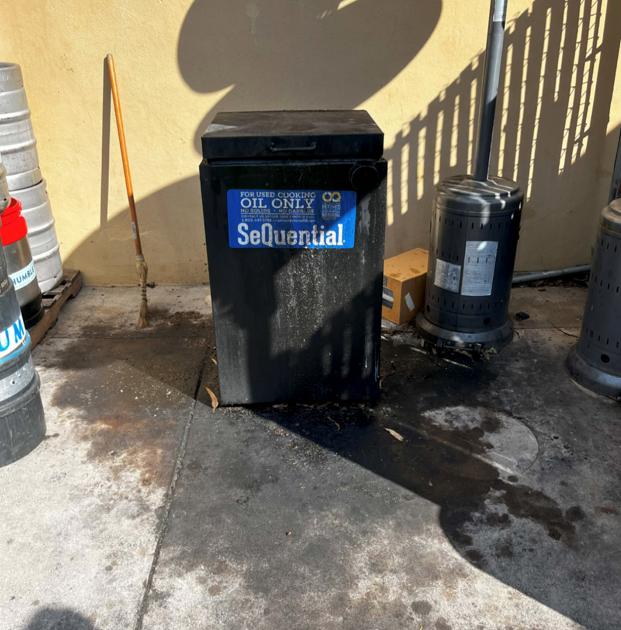

# Case Study #2 - FOG Storage

FOG residue on the tallow bin and immediate area

- Enforcement/ corrective actions needed?
- What instructions/options do you provide for cleaning?

### **Case Study #2 - FOG Storage**

#### Cleaned tallow bin and immediate area

• Are corrective actions sufficient?