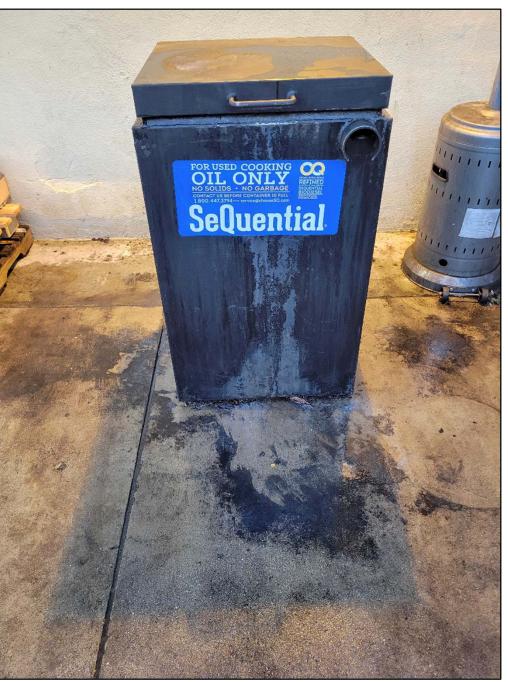

# Case Study #2 - FOG Storage

FOG residue on the tallow bin and immediate area

- Enforcement/ corrective actions needed?
- What instructions/options do you provide for cleaning?

### **Case Study #2 - FOG Storage**

#### Cleaned tallow bin and immediate area

• Are corrective actions sufficient?