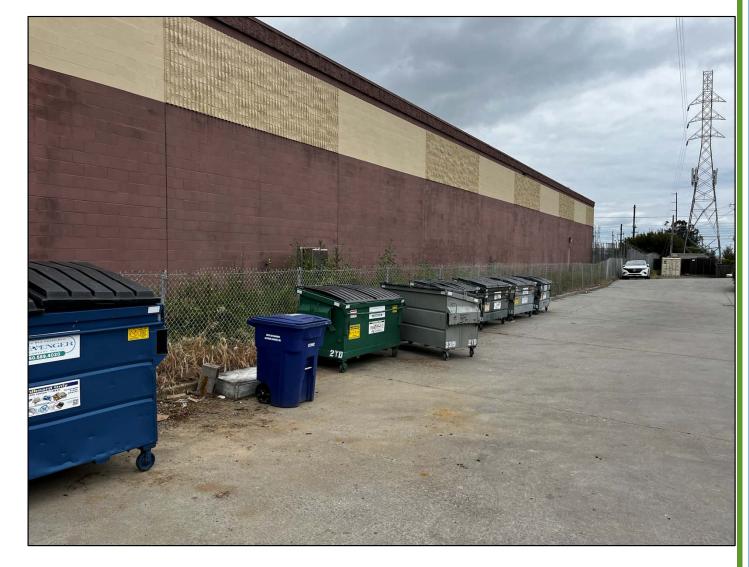

# Case Study #1 - Waste Storage

Trash and debris placed near waste containers but not

overflowing

- Enforcement/corrective actions needed?
- What if it is cleaned up before you leave?

# Case Study #1 - Waste Storage

Trash and debris has been cleaned and waste the containers remain lidded

• Are corrective actions sufficient?