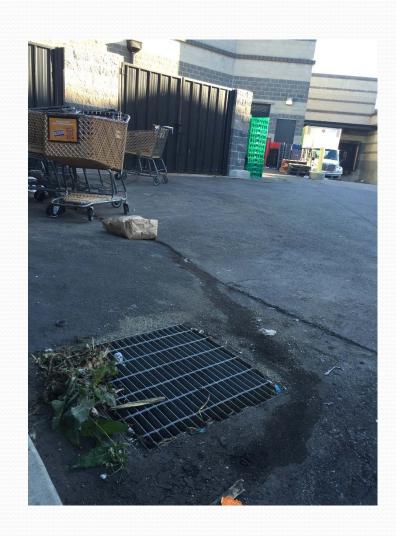

#### Private Stormdrain Maintenance

- Jetting out catch basins
- Discharged to storm drain system
- Specific best management practices
  - Remove debris mechanically
  - Plug outlet line of catch basin
  - Collect jet discharge by vactor or pump
  - Dispose of wash water properly