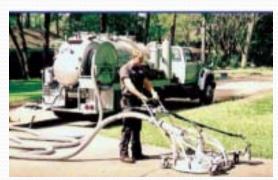

#### Private Stormdrain Maintenance

- Jetting out catch basins
- Discharged to storm drain system
- Specific best management practices
  - Remove debris mechanically
  - Plug outlet line of catch basin
  - Collect jet discharge by vactor or pump
  - Dispose of wash water properly