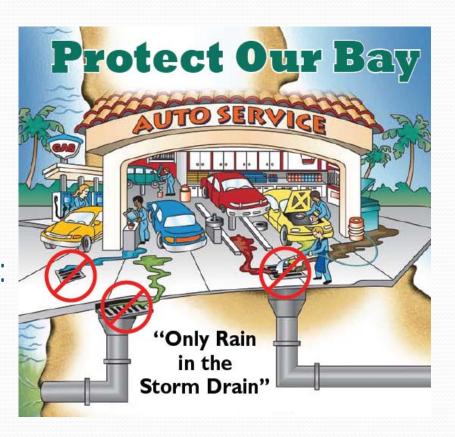

## Nothing but Rain Down the Drain

- Spills,
- Dumping or
- Improper disposal of materials
  - Illegal dumping
- Anything other than stormwater to the MS4 collection system
  - Vehicle fluid leaks
  - Potable water discharges if not permitted

#### Mobile Businesses

- Food Trucks
- Carpet Cleaners
- Power Washing
- Fleet Washing
- Storm Drain Inlet Cleaning
- Painters
- Concrete Saw Cutting
- Mobile Groomers