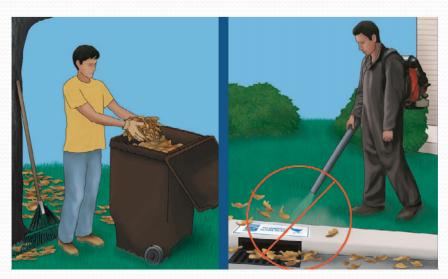

# Landscaping Activity

- Compost leaves grass clippings and other organic waste
- Practice grass cycling leaving grass clippings in place
- Chip pruned and tree waste for mulch
- Mulch open areas to reduce soil erosion

#### Pet Care

- Pick up pet waste with dry methods and place in trash
- Do not hose pet waste into street gutter or storm drain
- Information on http://www.flowstobay.org/petwaste