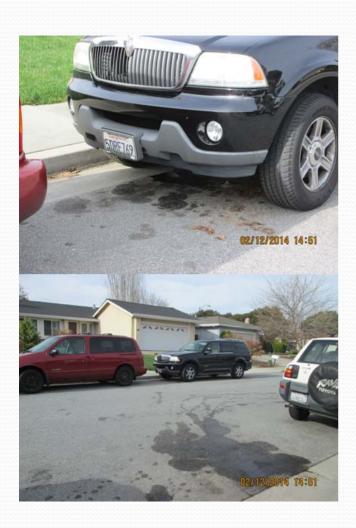

#### Vehicle Fluid Leaks

- Leaking vehicle
  - Drip pan underneath
  - Repair vehicle
- Difficult to resolve
  - Neighbor disputes
  - Hard to find vehicle owner
  - Work with code enforcement