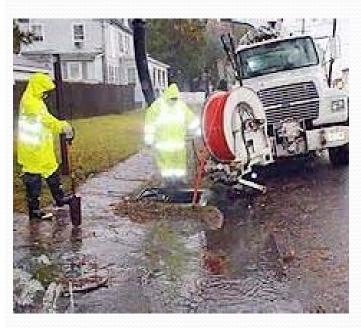

#### Private Stormdrain Maintenance

- Jetting out catch basins
- Discharged to storm drain system
- Specific best management practices
  - Remove debris mechanically
  - Plug outlet line of catch basin
  - Collect jet discharge by vactor or pump
  - Dispose of wash water properly