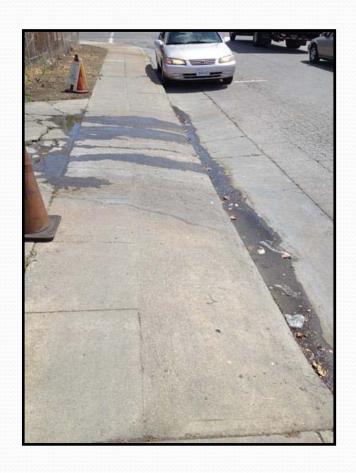

# Carpet Cleaning

- Discharge of wash water to street
  - Flow entering storm drain inlet (SDI)
    - Equipment leaking
  - Evidence of debris in storm drain
- Specific Best Management Practices
  - Use "Dry Cleanup" methods first
  - Acquire a wastewater permit for discharge to sanitary sewer