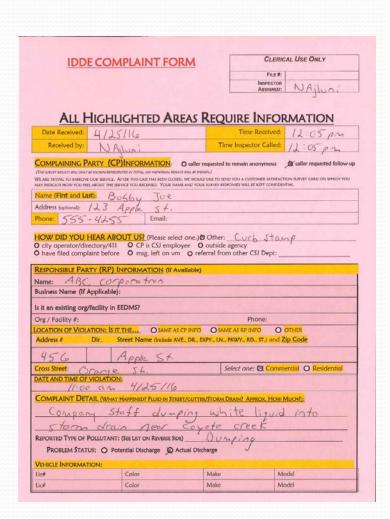

#### Notified of an Incident

- Referral type (phone, in person, email, online form)
- Description of complaint
- Location, date, and time
- Date/Time of complaint
- Active or inactive/potential
- Did it enter storm drain or creek
- Responsible party
- Caller's contact information

#### Information to Gather for the Field

- Map of storm drain system and receiving water
- Previous incidents at this address
- Property owner or management contact information
- If discharge is hazardous, or don't know
  - Contact hazardous materials agency to respond and make determination
- Field conditions

#### Inspection Information Needed

- Complaint information
  - Date & Time
  - Pollutant Type
  - Problem Status (potential or actual discharge)
- Investigation information
  - Entered storm drain or water body
  - Date and Time abated
  - Enforcement type based on ERP
  - Repeat Problems clear escalated response
  - Interagency and Intra-agency coordination