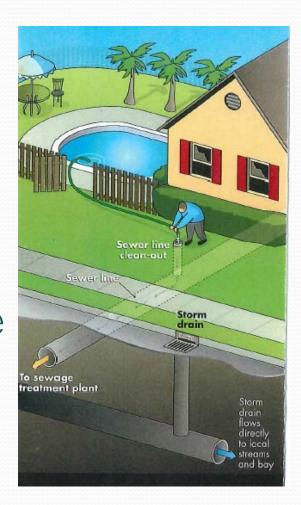

# What is an Illicit Discharge?

- Sewage
- Wash waters
- Pool or fountain discharges

## Nothing but Rain Down the Drain

- Spills,
- Dumping or
- Improper disposal of materials
  - Illegal dumping
- Anything other than stormwater to the MS4 collection system
  - Vehicle fluid leaks
  - Potable water discharges if not permitted