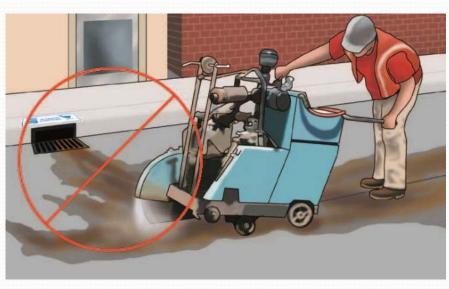

# Concrete Saw Cutting

- Evidence of discharge dried slurry
- Current discharge may or may not contain concrete slurry
- Specific best management practices
  - Block the storm drain and vacuum as applying
  - Wash tools in a dirt or landscaped area
  - After equipment is dry, dispose any hardened concrete in the garbage