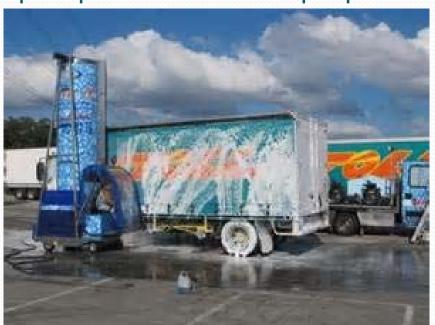

# Fleet Washing

- Contractor washing trucks
- Specific best management practice
  - Designated truck washing area
  - Set up collection spot to pump wash water to proper disposal