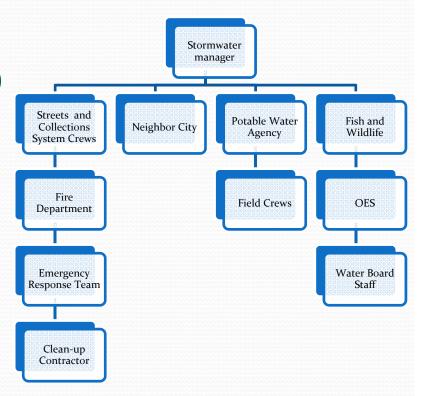

#### **Know Your Contacts and Referrals**

- Spill or Illegal Dumping Clean-up
- Hazardous Materials Emergency Response Team
- Office of Emergency Services
- Regulatory Staff
- Potable Water Agency
- Non-English Speaker assistance