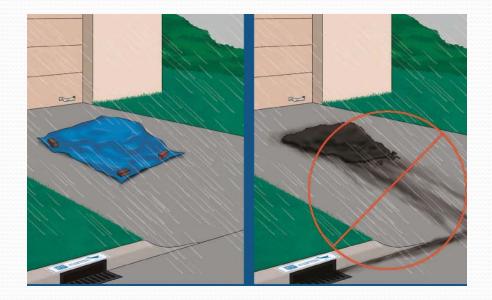

## Remodel Activity

- Sweep up dust and debris
- Store stockpiles and landscaping materials under tarps
- Schedule grading and excavation projects during dry weather
- Divert runoff away from storm drains with check dams or ditches
- Protect storm drains inlets
- Cover exposed soil with vegetation or control blankets

# **Sediment Migration**

Cover large piles of soil

- Prevent tracking from unvegetated pervious areas
  - Change activity
  - Install gravel or vegetation area between dirt and pavement