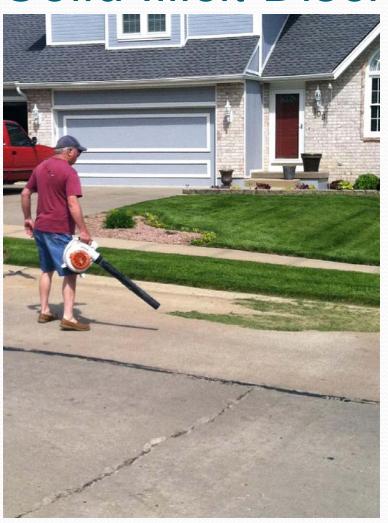

# Parking Lot and Power Washing

- Specific Best Management Practices
  - Use absorbents to pick up spills and sweep-up before washing
  - Seal storm drains with plugs or rubber mats
  - Test if hot water alone works to avoid soap
  - Vacuum up wash water immediately
  - Set up collection spot to pump wash water to proper disposal
  - Keep wash water away from street, gutters and storm drains with vacuum booms, containment pads or temporary berms