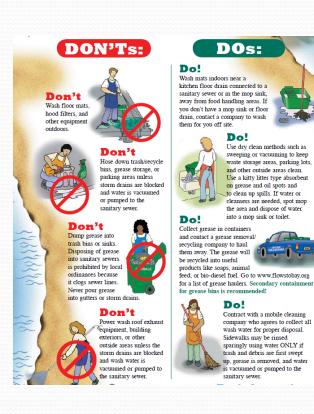

#### Stop!!

Pouring cooking oil or grease into your sink is prohibited!

Don't pour cooking oil, grease or greasy food down the drain.

Don't use hot water and soap to wash grease down the drain! It will cool and harden in the sewer line.

Pour cooled grease into disposable containers or directly into the garbage if it has hardened.

Use a paper towel to wipe away any residual grease or oil on dishes, pots or pans before washing

#### Grease

Was Removed From Sewer Lines In Your Area!

#### **Prevent Sewer Overflows**

Keep Fats, Cooking Oil & Grease out of your drains. Over time, grease buildup can clog the entire sewer line.

For more information Call (650)522-7300

- Aging lateral (private sewage lines)
  - Property owner responsible
  - Agencies may have assistance
  - Health department referral may assist in enforcement
- Grease blockages
  - Best practice grease to trash
  - Door Hangers
- RVs discharge to storm drain
  - RV disposal sites