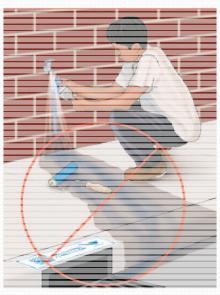

# Carpet Cleaning

- Discharge of wash water to street
  - Flow entering storm drain inlet (SDI)
    - Equipment leaking
  - Evidence of debris in storm drain
- Specific Best Management Practices
  - Use "Dry Cleanup" methods first
  - Acquire a wastewater permit for discharge to sanitary sewer