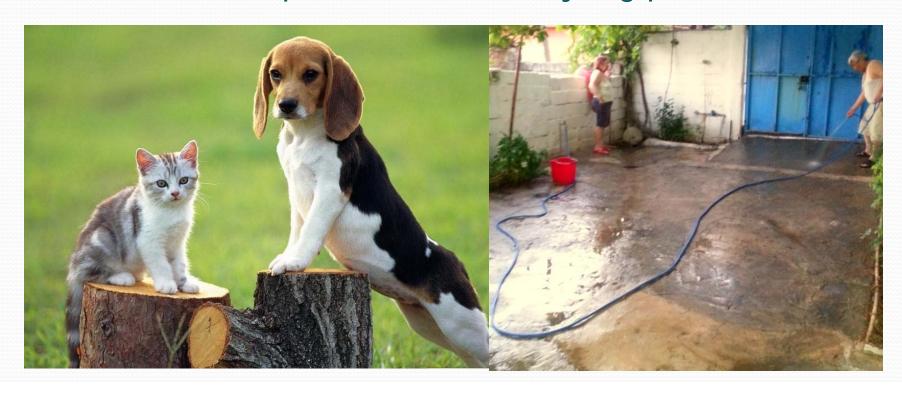

#### Pet Care

- Pick up pet waste with dry methods and place in trash
- Do not hose pet waste into street gutter or storm drain
- Information on http://www.flowstobay.org/petwaste

#### Doing the Job Right Checklist of BMPs

- Walk the area to identify storm drains.
- Sweep the wash area to remove debris.

- Identify and protect storm drains
  - Contain wash area
  - Block or seal off storm drains
- Sweep area to remove debris
- Minimize water use
- Wash without soap or use less toxic cleaning products
- Remove sediment accumulated during washing